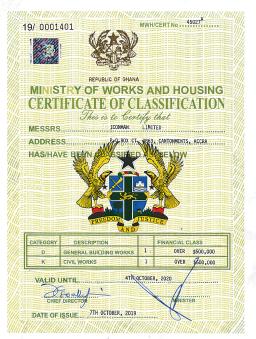

### **BACKGROUND**

iCONMAN Limited is a Limited Liability Company registered under the Ghana Companies Code, 1963, (Act 179) in October 2013 and authorized to commence business in the same month. The business falls in the category of D1K1 under the Ministry of Works and Housing classification for general building and civil works.