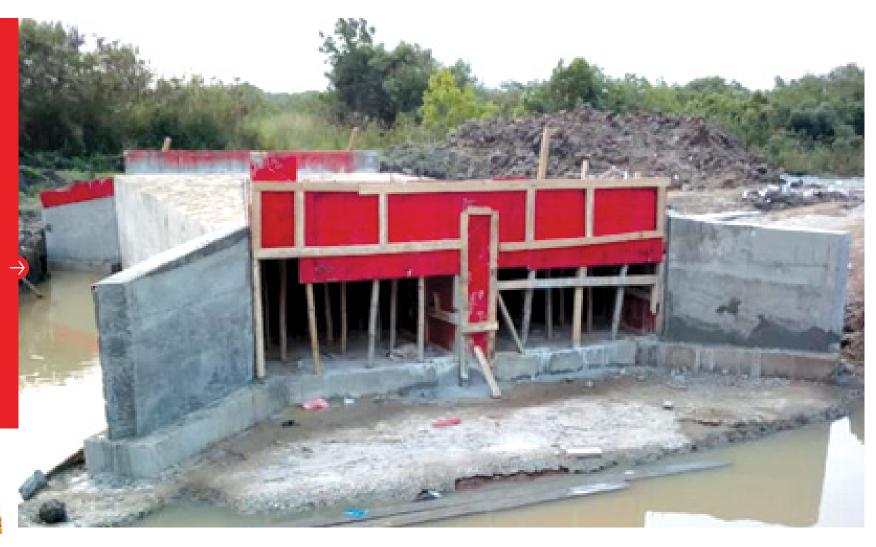

# **ANCILLARY STRUCTURES**

Box Culvert, University of Education – Winneba, Central Region