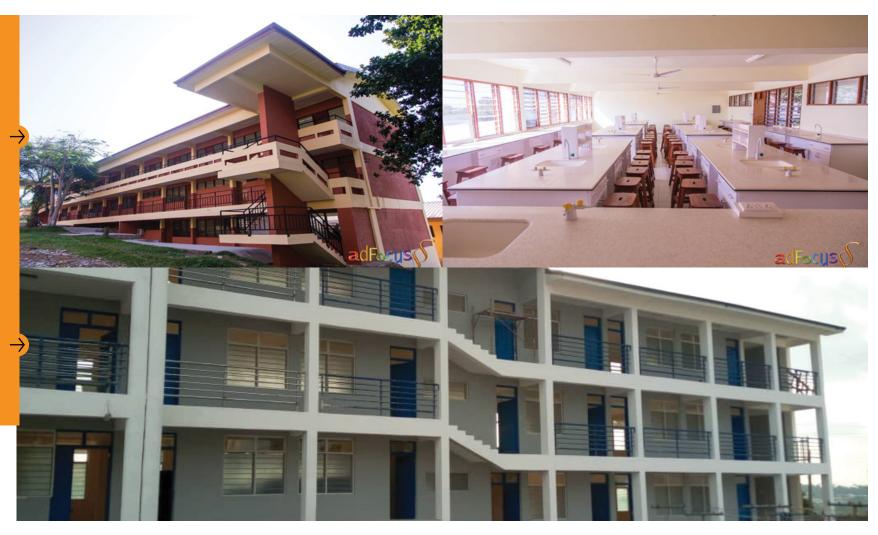

## **RESIDENTIAL BUILDINGS**

Four-Bedroom Residential Building – East Legon, Accra

Science Block, Nkroful Agric Senior High School – Nkroful, Western Region

1 NO. Three-Storey Dormitory Block, St. Monica's Senior High School – Asante Mampong, Ashanti Region

|     | EXECUTED PROJECTS                                                                   | LOCATION                    |
|-----|-------------------------------------------------------------------------------------|-----------------------------|
| 11. | Completion of Two Semi-Detached Houses                                              | East Legon, Accra           |
| 12. | Construction of 4-Bedroom Residential Building                                      | Sakumono, Accra             |
| 13. | Refurbishment of Head Office Building of Petroleum Commission of Ghana.             | Dzorwulu, Accra             |
| 14. | Refurbishment of Data Centre for Petroleum<br>Commission of Ghana.                  | Dzorwulu, Accra             |
| 15. | Refurbishment of Science Laboratories for Nkroful Senior High School.               | Nkroful, Western<br>Region  |
| 16. | Refurbishment of Science Laboratories for Archbishop Porter Girls Secondary School. | Takoradi, Western<br>Region |
| 17. | Refurbishment of Office Building                                                    | Westlands, Accra            |