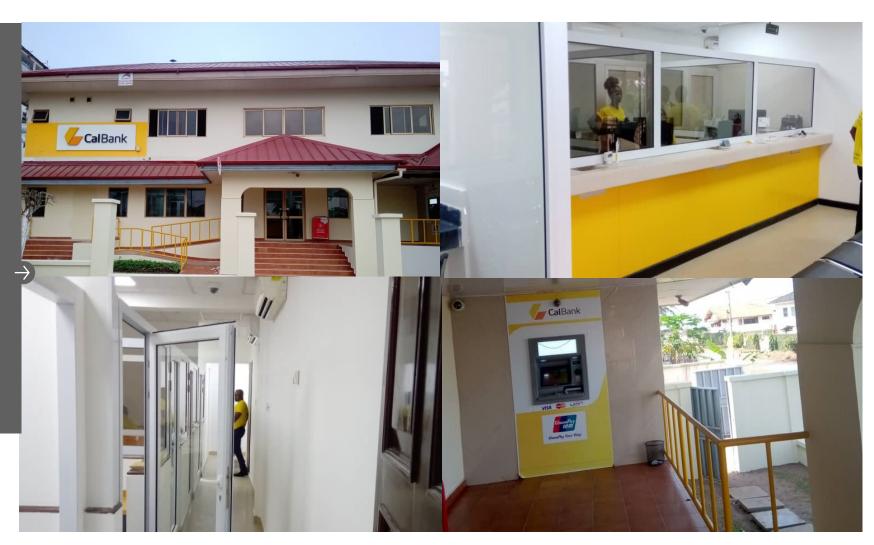

## **COMMERCIAL BUILDINGS - OFFICES**

CAL Bank Refurbishment of Banking Hall and Security Post – Takoradi, Western Region