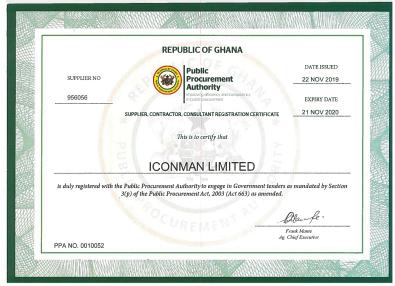

### **BACKGROUND**

iCONMAN Limited is a Limited Liability Company registered under the Ghana Companies Code, 1963, (Act 179) in October 2013 and authorized to commence business in the same month. The business falls in the category of D1K1 under the Ministry of Works and Housing classification for general building and civil works.